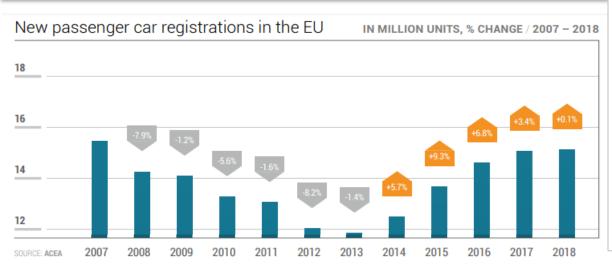

# Welcome from the President

# Wolfgang Göbel ECG President





SHIP



COMPOUND



RAIL







## Market development

### Electric Cars Dominate Frankfurt Auto Show

The unveilings by VW, BMW and others were coupled with pledges that more hybrid and plug-in models were on the way

#### **Bloomberg**

Business

## **European Car Sales Plunge, Deepening Industry Woes**





Source: ACEA

#### **General trends**

No-deal Brexit will have 'seismic' impact, says European car industry

Carmakers fear disorderly exit would cripple the just-in-time supply chain, investment and lead to tariff barriers



US-China trade talks resume amid

diplomatic tension

() 10 October 2019

Automobiles + Add to myFT

China's car market set for second year of falling sales

Purchases fall 14% in first half of 2019 but signs suggest worst may have passed

Airbus case: MEPs to discuss US tariffs to be levied on European goods

Press Releases PLENARY SESSION INTA Yesterday

The expected effects of a recent WTO decision to allow heavy US tariffs on European goods are up for a debate with Commissioner Cecilia Malmström on Wednesday.

## Dyson has scrapped its electric car project