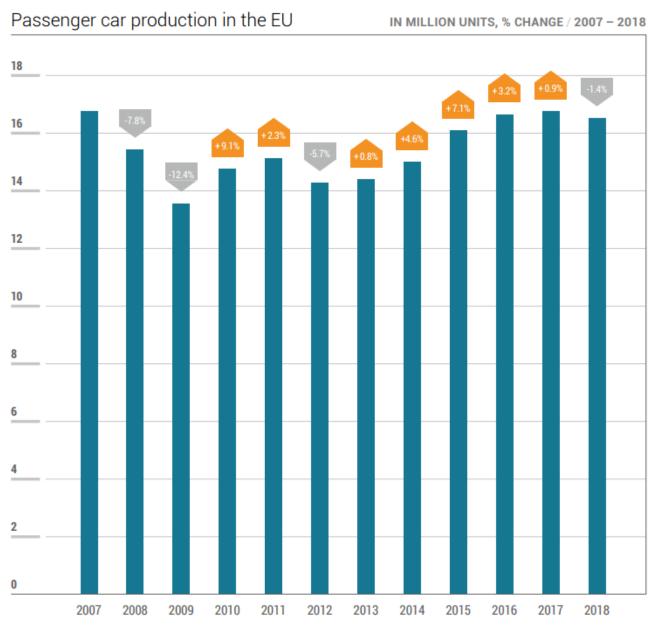

# Welcome from the President

# Wolfgang Göbel ECG President





SHIP



COMPOUND



RAIL







## Market development

### Electric Cars Dominate Frankfurt Auto Show

The unveilings by VW, BMW and others were coupled with pledges that more hybrid and plug-in models were on the way

#### **Bloomberg**

Business

## **European Car Sales Plunge, Deepening Industry Woes**





Source: ACEA

#### **General trends**

No-deal Brexit will have 'seismic' impact, says European car industry

Carmakers fear disorderly exit would cripple the just-in-time supply chain, investment and lead to tariff barriers



US-China trade talks resume amid

diplomatic tension

() 10 October 2019

Automobiles + Add to myFT

China's car market set for second year of falling sales

Purchases fall 14% in first half of 2019 but signs suggest worst may have passed

Airbus case: MEPs to discuss US tariffs to be levied on European goods

Press Releases PLENARY SESSION INTA Yesterday

The expected effects of a recent WTO decision to allow heavy US tariffs on European goods are up for a debate with Commissioner Cecilia Malmström on Wednesday.

## Dyson has scrapped its electric car project

(1