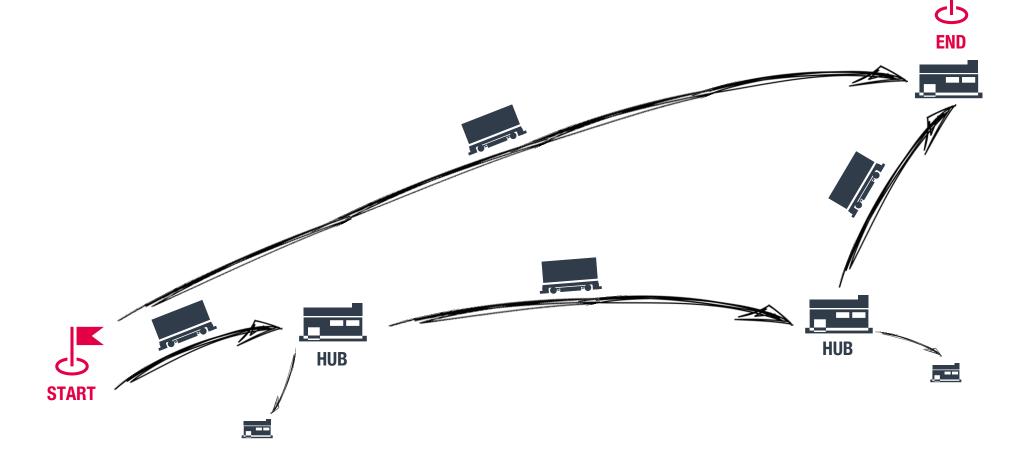

#### HOW WILL THE "HUB & SPOKE" LOGISTIC SYSTEM CHANGE?

END

# **AUTOMATION WILL MOST LIKELY DISRUPT THE LOGISTIC SYSTEM:**