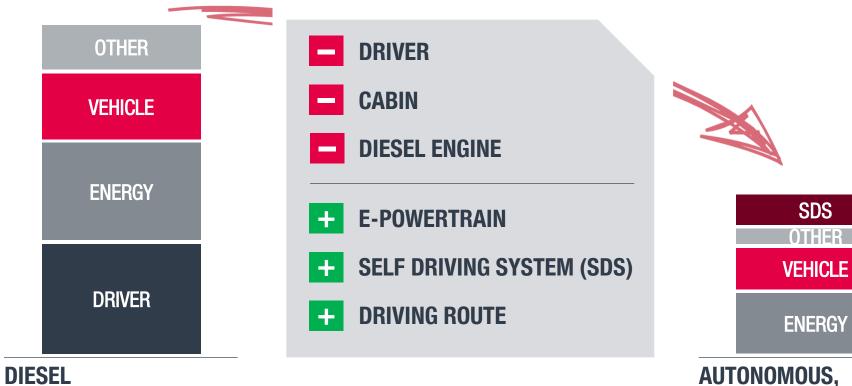

#### THE VEHICLE "TCO" WILL BE CHANGED THROUGH **AUTONOMOUS DRIVING AND ELECTRIFICATION.**

AUTONOMOUS, **ELECTRIC TRUCK** 

SDS