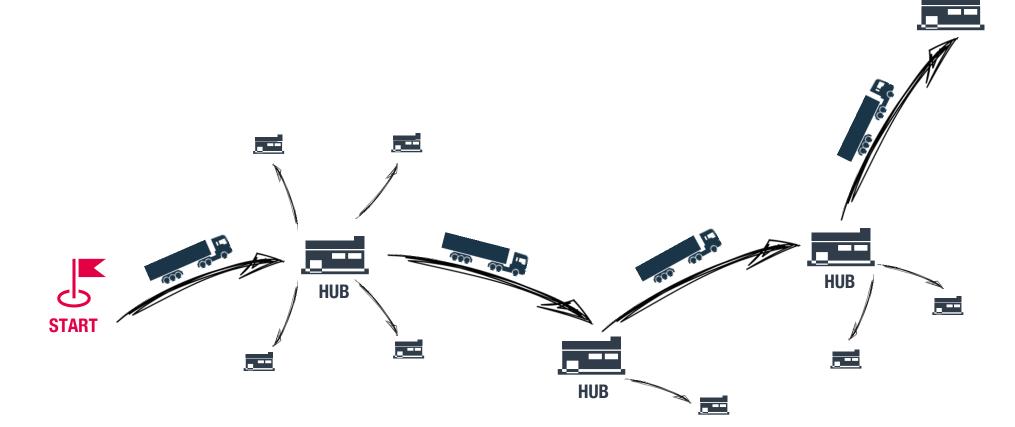

#### **TODAY'S GOODS TRAFFIC IS ORGANIZED AS A "HUB & SPOKE" LOGISTIC SYSTEM.**

#### HOW WILL THE "HUB & SPOKE" LOGISTIC SYSTEM CHANGE?

END