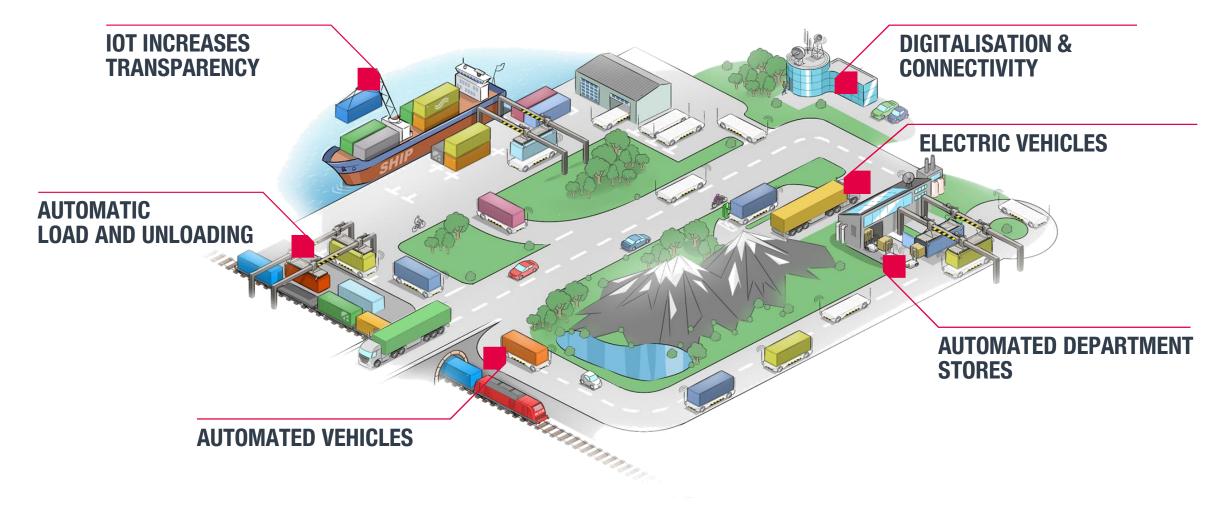

#### THE GOODS TRAFFIC OF THE FUTURE WILL CHANCE SIGNIFICANTLY. WE ARE GETTING PREPARED.

TRUCK

#### HOW WILL THE "HUB & SPOKE" LOGISTIC SYSTEM CHANGE?

END

# **AUTOMATION WILL MOST LIKELY DISRUPT THE LOGISTIC SYSTEM:**