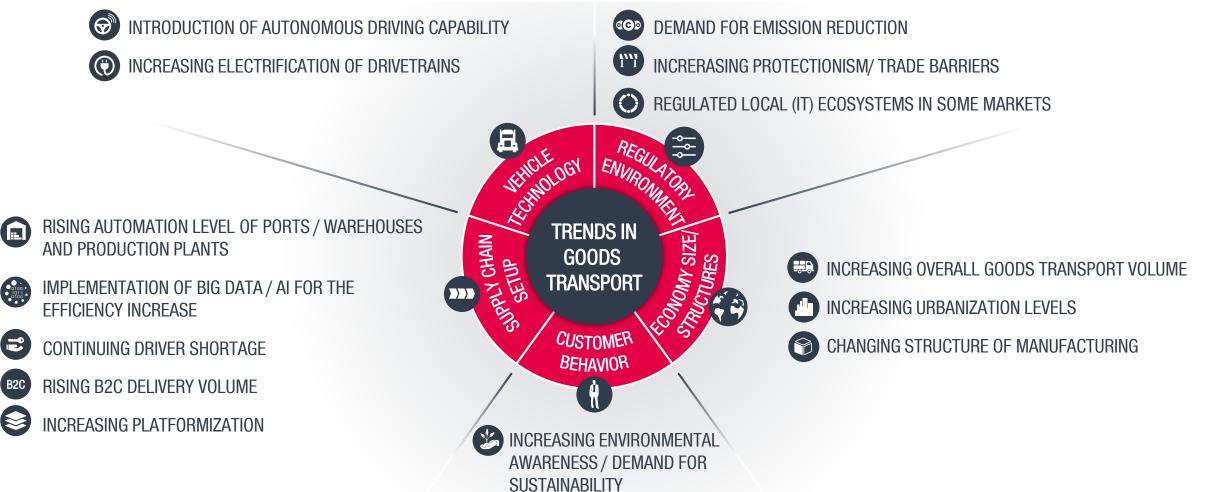

# SEVERAL MAJOR TRENDS WILL IMPACT THE GOODS TRANSPORT AND THE CREATION OF VALUE.

#### TODAY, WE SEE THAT A LOT OF TRENDS ARE ALREADY IMPLEMENTED – ONLY ROAD TRAFFIC IS NOT CONCERNED.