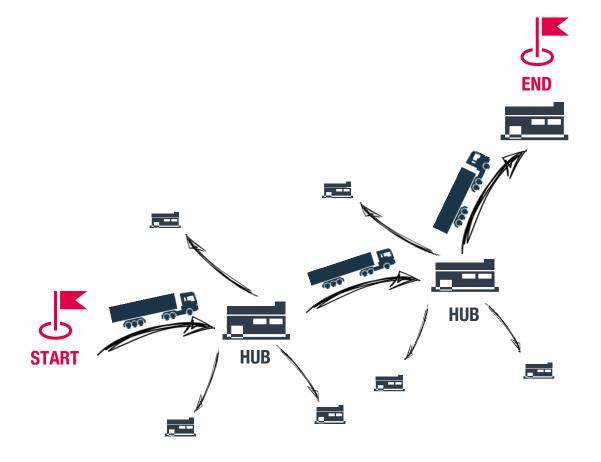

#### **TODAY'S GOODS TRAFFIC IS ORGANIZED AS A "HUB & SPOKE" LOGISTIC SYSTEM.**

#### HOW WILL THE "HUB & SPOKE" LOGISTIC SYSTEM CHANGE?

END