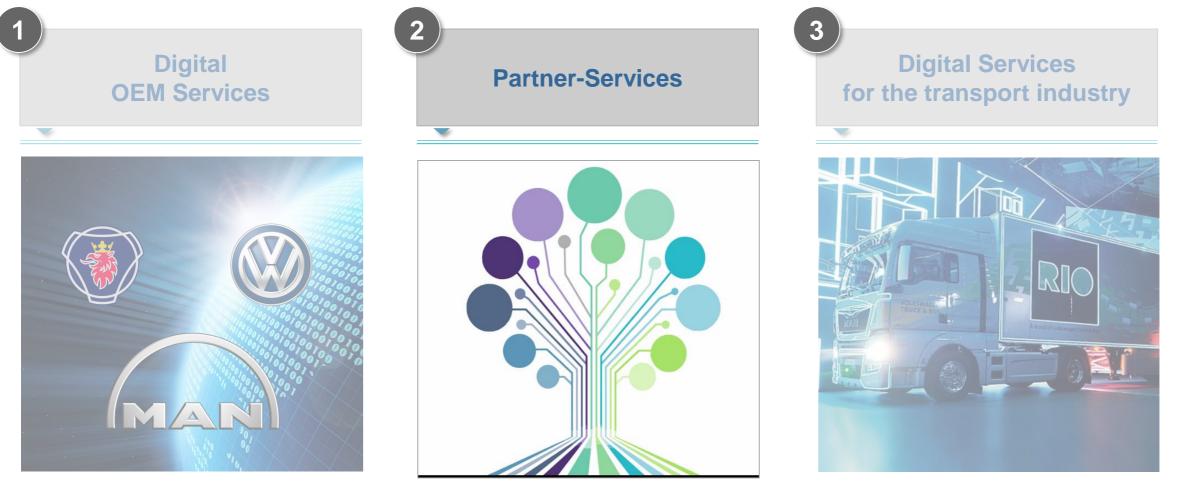

### OEM SERVICES AS A STARTING POINT FOR A BROAD RANGE OF SERVICES

### OPEN PLATFORM ENABLES SOLUTIONS FROM DIFFERENT SOURCES

THE LOGISTICS FLOW.