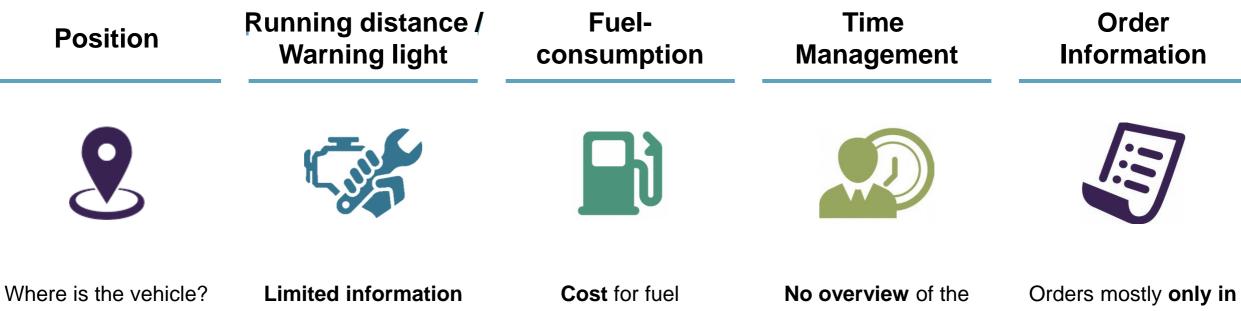

# WHAT PROBLEMS DO CLASSIC TELEMATICS SOLUTIONS SOLVE?

No early detection of negative effects for the customer. Limited information on vehicle maintenance time.

Cost for fuel consumption and maintenance are difficult to calculate. No overview of the remaining driving times of the driver to assign further orders.

Orders mostly **only in hardcopy form.** Dynamic follow-up is only conditionally compatible with the driver.