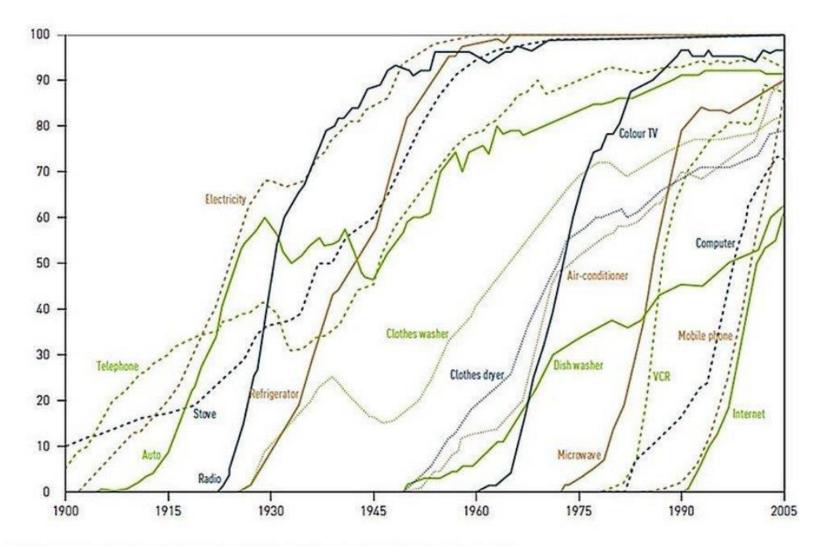

#### The pace of Technological Change is Accelerating

alice

Alliance for

Logistics Innovation through Collaboration

Technology adoption curves for a range of modern innovations. Victorian Government

Source: Rod Franklin, EC & ALICE Final Logistics Cloud Event: http://collaborativeinnovationdays.eu/