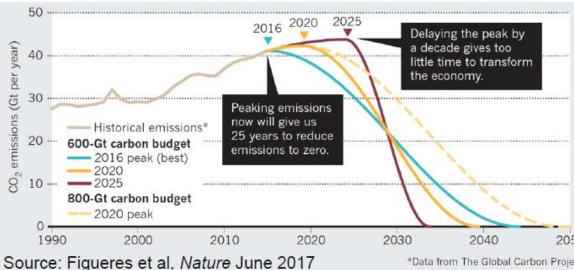

At present rate of greenhouse gas emissions: (to have 66% chance of staying within limit)

9 years to stay with 1.5°C limit 19 years to stay with 2.0°C limit

Source: Anderson (2015)

Source: Ed Hawkins

http://www.climatechangenews.com/2016/07/ 27/spiral-tastic-climate-change-in-threeanimations Source: Alar