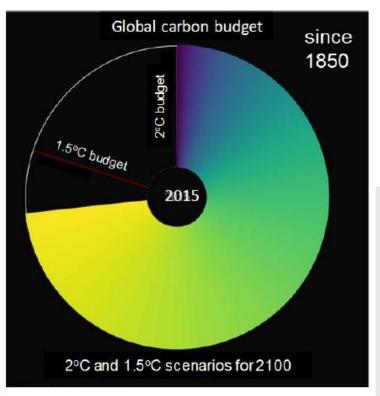

At present rate of greenhouse gas emissions: (to have 66% chance of staying within limit)

9 years to stay with 1.5°C limit 19 years to stay with 2.0°C limit

Source: Anderson (2015)

Source: Ed Hawkins

http://www.climatechangenews.com/2016/07/ 27/spiral-tastic-climate-change-in-threeanimations Source: Alar