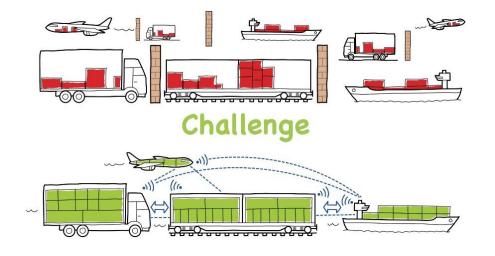

## Truly Integrated Transport System:

Alliance for Logistics Innovation through Collaboration in Europe