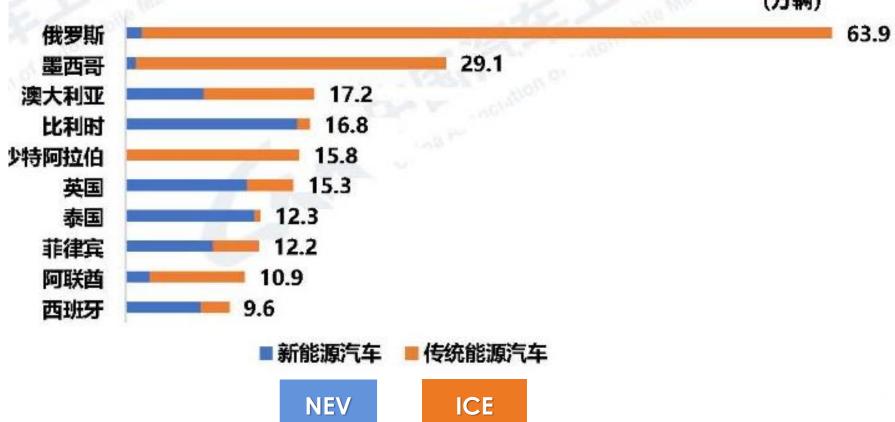

### Top Destinations for Vehicle Exports from China

### 2023年1-9月主要整车出口市场累计出口量

(万辆)

| Destination  | Jan-Sept'23 |
|--------------|-------------|
| Russia       | 639,000     |
| Mexico       | 291,000     |
| Australia    | 172,000     |
| Belgium      | 168,000     |
| Saudi Arabia | 158,000     |
| UK           | 153,000     |
| Thailand     | 123,000     |
| Philippines  | 122,000     |
| UAE          | 109,000     |
| Spain        | 96,000      |

Source: CAAM data