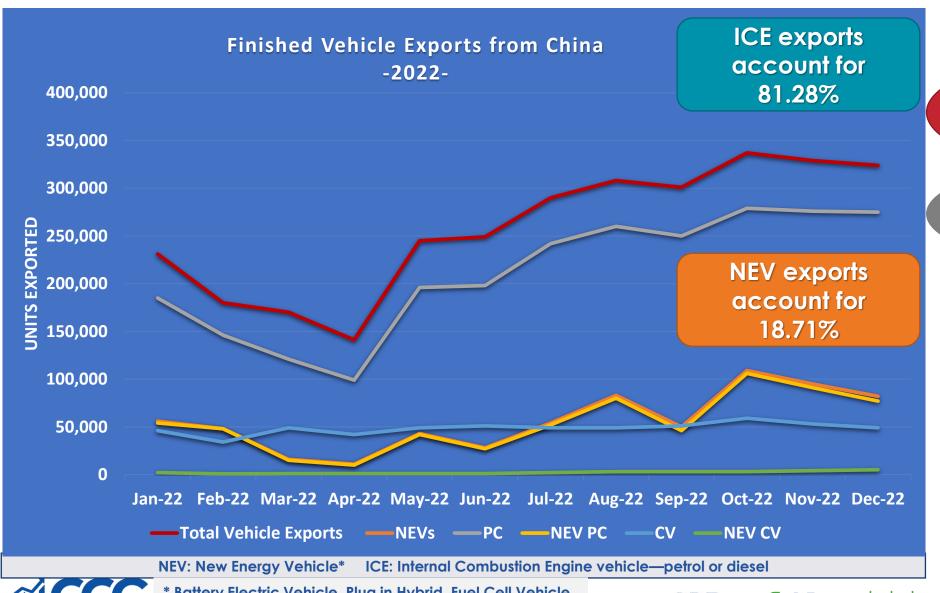

### Vehicle Exports from China

### Exports by type – Full Year 2022

**Total Vehicles Exported** 3.09 mil

**Passenger Vehicles** 2.52 million

> **Total NEVs** 675,000

**NEV Passenger** vehicles 648.000

Commercial **Vehicles** 581.000

> **NEV CV** 26.700