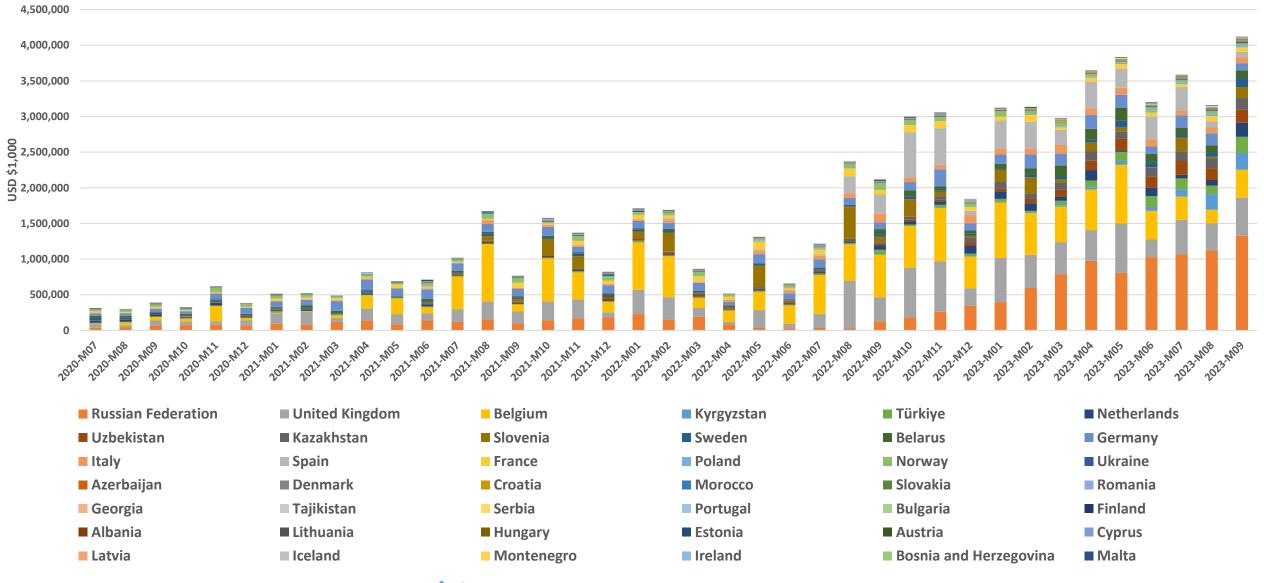

#### **GLOBAL Passenger Car exports from China by Monthly Value**

#### Passenger Car exports from China to Europe Region, by Monthly Value