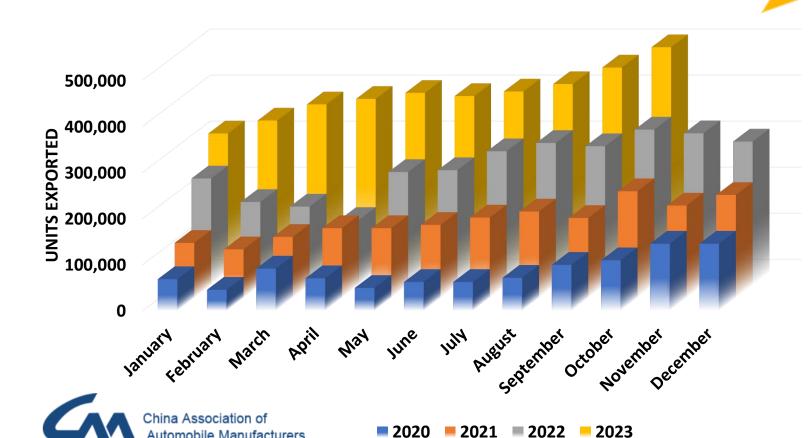

## FINISHED VEHICLE EXPORTS FROM CHINA JANUARY-OCTOBER 2023

Source: ECG Business Intelligence, CAAM data

|     | 2020    | 2021    | 2022    | 2023    |
|-----|---------|---------|---------|---------|
| Jan | 68,000  | 119,000 | 231,000 | 301,000 |
| Feb | 45,000  | 105,000 | 180,000 | 329,000 |
| Mar | 91,000  | 132,000 | 170,000 | 364,000 |
| Apr | 70,000  | 151,000 | 141,000 | 376,000 |
| May | 49,000  | 151,000 | 245,000 | 389,000 |
| Jun | 62,000  | 158,000 | 249,000 | 382,000 |
| Jul | 62,000  | 174,000 | 290,000 | 392,000 |
| Aug | 71,000  | 187,000 | 308,000 | 408,000 |
| Sep | 99,000  | 173,000 | 301,000 | 444,000 |
| Oct | 109,000 | 231,000 | 337,000 | 488,000 |
| Nov | 145,000 | 200,000 | 329,000 |         |
| Dec | 145,000 | 223,000 | 311,100 |         |

Full Year 2022 Vehicle Exports: 3,092,100 units

Full Year 2021 Vehicle Exports: 2,015,000 units

Full Year 2020 Vehicle Exports: **995,000 units** 

\* Rounding may occur