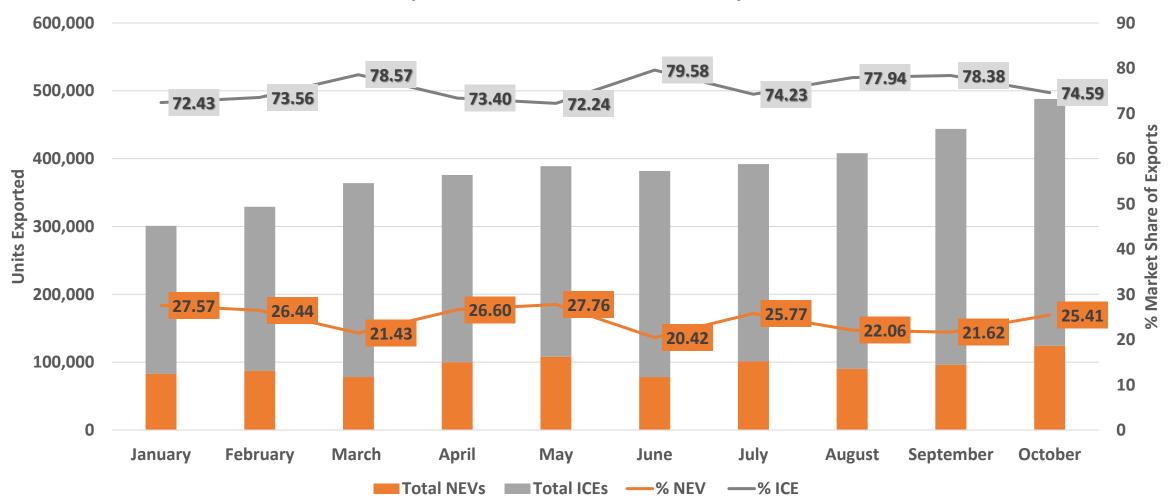

### ICE Exports continue to dominate

Vehicle Exports from China, YTD 2023 by ICE or NEV

### Exports by Type: January-October 2023

Total Vehicles
Exported Jan-Oct
3,922,000 UP 59.7%

Passenger Vehicles YTD 3,306,000 UP 67.3%

Total NEVs YTD 995,000 UP 99%

NEV Passenger vehicles 929,000 up 93.5%

> Commercial Vehicles 616,000 UP 28.6%

> > NEV CV 24,000 UP 35.5%

**NEV: New Energy Vehicle** 

ICE: Internal Combustion Engine vehicle—petrol or diesel

NEV: Battery Electric Vehicle, Plug in Hybrid, Fuel Cell Vehicle Source: ECG Business Intelligence, CAAM data