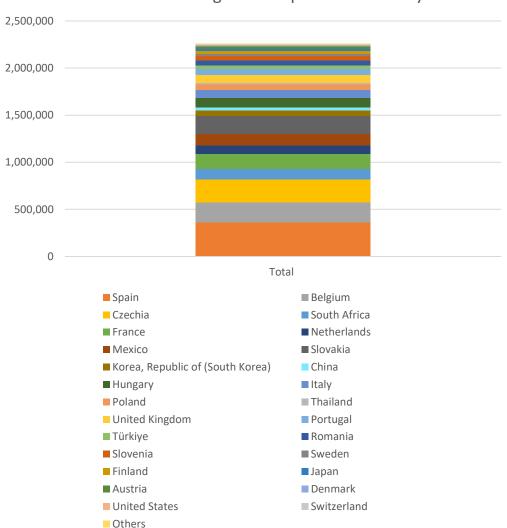

## New Passenger Car Imports to Germany, in Units

New Passenger Car Imports to Germany Monthly 2022 & YTD 2023

### New Passenger Car Imports to Germany

New Passenger Car Imports to Germany 2022

New Passenger Car Imports to Germany Jan-Aug 2023

## New Passenger Car Imports to Germany, in Units

|                                  | Jan'22  | Feb'22  | Mar'22  | Apr'22  | May'22  | Jun'22  | Jul'22  | Aug'22  | Sep'22  | Oct'22  | Nov'22  | Dec'22  | Jan'23  | Feb'23  | Mar'23  | Apr'23  | May'23  | Jun'23  | Jul'23  | Aug'23  |
|----------------------------------|---------|---------|---------|---------|---------|---------|---------|---------|---------|---------|---------|---------|---------|---------|---------|---------|---------|---------|---------|---------|
| All countries of the world       | 143,095 | 190,532 | 193,241 | 172,145 | 202,183 | 209,134 | 156,293 | 153,249 | 205,525 | 207,785 | 242,060 | 184,832 | 163,203 | 198,913 | 235,469 | 176,151 | 215,910 | 230,734 | 194,312 | 181,305 |
| Spain                            | 17,030  | 37,320  | 27,171  | 30,688  | 30,305  | 32,554  | 25,013  | 20,808  | 38,069  | 36,310  | 41,062  | 25,833  | 25,997  | 36,233  | 34,464  | 21,987  | 32,670  | 30,933  | 26,661  | 20,717  |
| Belgium                          | 15,368  | 21,051  | 19,214  | 12,718  | 11,169  | 14,283  | 9,269   | 14,341  | 20,438  | 21,528  | 21,528  | 28,921  | 14,760  | 23,115  | 24,666  | 15,931  | 20,256  | 24,967  | 20,746  | 19,527  |
| Czechia                          | 15,361  | 17,067  | 17,003  | 17,616  | 42,473  | 24,938  | 19,569  | 18,968  | 10,088  | 26,364  | 18,992  | 17,573  | 21,219  | 21,307  | 24,515  | 16,958  | 20,097  | 21,554  | 16,575  | 16,936  |
| South Africa                     | 9,564   | 1,655   | 13,682  | 11,774  | 13,453  | 4,221   | 13,579  | 10,116  | 6,670   | 9,692   | 11,407  | 7,235   | 15,161  | 3,195   | 12,396  | 8,454   | 16,958  | 12,529  | 6,429   | 16,018  |
| France                           | 11,429  | 15,170  | 14,808  | 10,940  | 9,887   | 20,642  | 8,829   | 7,889   | 16,874  | 12,667  | 13,469  | 14,042  | 1,935   | 17,328  | 13,278  | 18,014  | 15,077  | 24,786  | 12,387  | 14,492  |
| Netherlands                      | 3,883   | 6,238   | 8,106   | 6,078   | 7,260   | 9,140   | 6,780   | 5,886   | 10,350  | 9,602   | 9,844   | 7,564   | 6,824   | 8,079   | 13,858  | 7,040   | 5,091   | 11,712  | 9,745   | 13,956  |
| Mexico                           | 5,955   | 7,311   | 12,347  | 8,898   | 11,953  | 12,624  | 6,174   | 12,317  | 12,246  | 11,925  | 11,859  | 9,885   | 12,284  | 12,516  | 9,114   | 9,930   | 14,638  | 10,563  | 13,298  | 13,283  |
| Slovakia                         | 14,342  | 17,512  | 15,896  | 13,292  | 16,454  | 22,125  | 12,824  | 5,774   | 21,756  | 17,294  | 20,522  | 11,553  | 8,019   | 11,945  | 23,848  | 10,866  | 19,342  | 17,215  | 22,115  | 9,779   |
| Korea, Republic of (South Korea) | 4,559   | 4,197   | 5,061   | 5,255   | 3,838   | 4,480   | 5,814   | 6,169   | 3,241   | 3,539   | 8,804   | 2,914   | 6,861   | 4,615   | 7,647   | 7,850   | 7,615   | 9,083   | 7,103   | 7,904   |
| China                            | 3,005   | 4,056   | 2,067   | 1,943   | 2,277   | 1,165   | 2,789   | 2,916   | 3,653   | 1,274   | 1,960   | 6,371   | 2,865   | 1,728   | 5,237   | 3,060   | 5,126   | 4,674   | 3,460   | 7,529   |
| Hungary                          | 9,579   | 13,875  | 10,735  | 5,527   | 6,932   | 8,088   | 8,899   | 5,291   | 6,830   | 7,668   | 10,390  | 7,233   | 8,675   | 8,945   | 7,276   | 6,633   | 8,562   | 8,589   | 8,885   | 7,137   |
| Italy                            | 1,146   | 9,293   | 5,017   | 6,014   | 6,009   | 7,245   | 5,745   | 4,185   | 7,480   | 10,549  | 13,909  | 9,816   | 6,534   | 6,903   | 9,246   | 6,893   | 7,157   | 10,844  | 12,134  | 4,665   |
| Poland                           | 3,870   | 4,242   | 3,708   | 4,693   | 6,250   | 5,104   | 4,424   | 3,604   | 5,737   | 4,076   | 5,403   | 4,503   | 4,172   | 4,563   | 4,825   | 4,810   | 5,118   | 4,434   | 4,478   | 4,552   |
| Thailand                         | 3,200   | 258     | 1,247   | 1,599   | 2,050   | 217     | 523     | 558     | 1,014   | 963     | 1,486   | 366     | 1,305   | 2,228   | 3,756   | 1,435   | 844     | 665     | 2,177   | 3,636   |
| United Kingdom                   | 7,724   | 8,333   | 5,941   | 8,231   | 8,575   | 7,260   | 7,232   | 5,543   | 6,864   | 8,666   | 10,180  | 5,106   | 6,925   | 8,535   | 9,473   | 7,514   | 10,063  | 10,050  | 9,665   | 3,476   |
| Portugal                         | 2,294   | 3,058   | 5,809   | 6,077   | 6,386   | 8,631   | 305     | 9,140   | 5,182   | 5,116   | 7,252   | 3,951   | 3,862   | 5,432   | 7,247   | 4,781   | 4,859   | 5,283   | 51      | 3,052   |
| Türkiye                          | 2,383   | 2,178   | 3,828   | 2,464   | 2,632   | 2,812   | 4,148   | 2,632   | 2,189   | 2,820   | 3,056   | 2,784   | 2,574   | 2,645   | 2,679   | 3,815   | 3,276   | 3,150   | 1,489   | 2,795   |
| Romania                          | 801     | 5,073   | 4,071   | 4,922   | 2,887   | 10,083  | 6,737   | 2,953   | 4,736   | 4,259   | 7,265   | 3,831   | 2,317   | 6,765   | 4,511   | 5,483   | 6,268   | 6,399   | 6,599   | 2,580   |
| Slovenia                         | 2,426   | 3,422   | 6,074   | 2,922   | 1,011   | 4,361   | 1,394   | 1,317   | 7,468   | 1,912   | 8,361   | 5,295   | 1,799   | 3,131   | 5,543   | 2,215   | 3,547   | 3,285   | 1,987   | 2,247   |
| Sweden                           | 2,065   | 1,861   | 2,320   | 1,690   | 1,170   | 1,882   | 1,141   | 604     | 1,699   | 1,953   | 1,565   | 2,081   | 1,838   | 2,046   | 2,144   | 1,918   | 1,778   | 1,751   | 1,249   | 1,484   |
| Finland                          | 1,063   | 1,041   | 1,841   | 1,576   | 1,569   | 1,560   | 377     | 5,001   | 6,218   | 3,862   | 6,399   | 835     | 992     | 1,649   | 3,355   | 4,938   | 2,575   | 1,168   | 1,305   | 1,243   |
| Japan                            | 1,851   | 1,799   | 2,411   | 2,238   | 2,511   | 1,060   | 643     | 2,623   | 2,755   | 1,631   | 2,866   | 3,207   | 1,320   | 352     | 1,111   | 877     | 910     | 1,900   | 1,989   | 1,119   |
| Austria                          | 1,752   | 1,882   | 2,265   | 2,474   | 2,009   | 1,691   | 1,852   | 1,187   | 1,638   | 1,646   | 1,725   | 1,478   | 1,719   | 2,597   | 2,321   | 1,879   | 1,541   | 1,711   | 1,277   | 1,062   |
| Denmark                          | 793     | 1,032   | 1,114   | 940     | 903     | 910     | 731     | 1,842   | 821     | 1,207   | 1,137   | 1,051   | 1,167   | 1,689   | 1,473   | 1,623   | 1,183   | 1,279   | 1,187   | 1,050   |
| United States                    | 488     | 344     | 399     | 518     | 657     | 632     | 483     | 826     | 954     | 644     | 751     | 685     | 1,420   | 587     | 682     | 395     | 580     | 775     | 451     | 371     |
| Switzerland                      | 260     | 300     | 287     | 259     | 252     | 285     | 272     | 218     | 209     | 211     | 248     | 238     | 251     | 271     | 273     | 231     | 261     | 278     | 269     | 251     |
| Others                           | 904     | 964     | 819     | 799     | 1,311   | 1,141   | 747     | 541     | 346     | 407     | 620     | 481     | 408     | 514     | 531     | 621     | 518     | 1,157   | 601     | 444     |