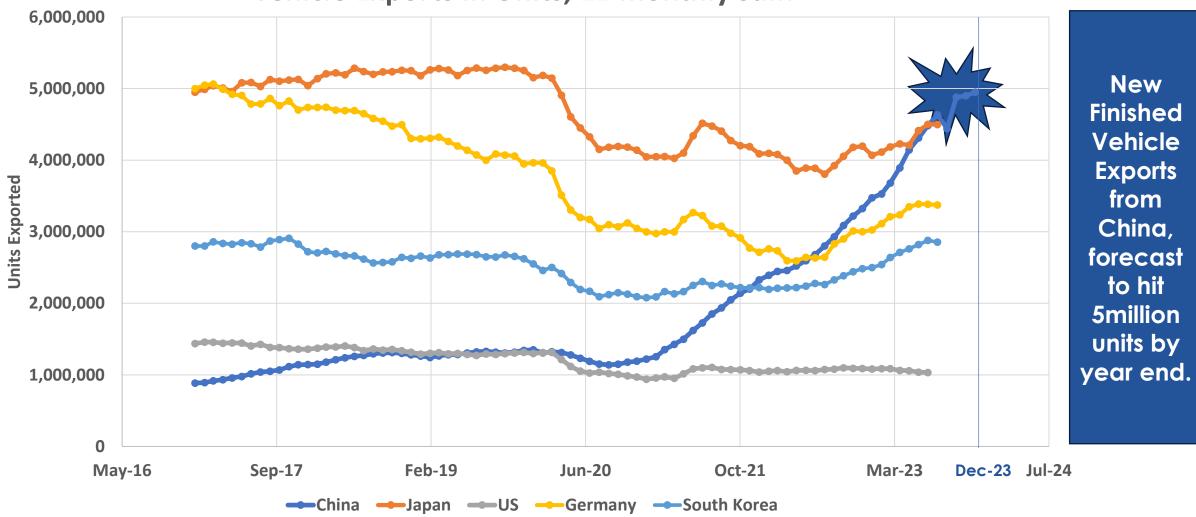

i Arabia 🐵

### China to Saudi Arabia

Chinese self-developed vehicles gain traction in Middle East CHINADAILY + fin + 松岡 2023-05-26

**В** НҮППОЯІ

Hyundai signs JV to assemble

vehicles in Saudi Arabia

**GM Middle East to import more** 

vehicles from China

**Higer Bus Co of** Suzhou, delivered 780 buses to Saudi Arabia

> **Possible SKD** export from China?



Mideast in Pictures: Chinese luxury SUVs attract Saudi car lovers 2023-01-30 Xinhua

Chinese EV startup Enovate to build production base in Saudi Arabia with Dec 12, 2022 | CNEVPOST annual capacity of 100,000 units

Saudi Arabia signs \$5.6 billion deal with Chinese EV maker Human Horizon ENEVPOST



Imports from China 238,744 in 2022, Jan-Sep YTD 2023 already over 158,000







#### Vehicle Exports in Units, 12 monthly sum\*



















# Passenger Car Exports from China

By VALUE















#### **GLOBAL Passenger Car exports from China by Monthly Value**

















#### Passenger Car exports from China to Europe Region, by Monthly Value

































#### Passenger Car exports from China to Europe Region, by Monthly Value















# Passenger Car Imports into China

By Value















#### Passenger Car Imports INTO China, by Monthly Value

















Trade Centre

# Special Focus

Germany

With special thanks to www.destatis.de















### Global NEW Passenger Car Imports to Germany

### PASSENGER CAR (NEW) IMPORTS TO GERMANY MONTHLY 2022 VS 2023

















## New Passenger Car Imports to Germany, in Units

New Passenger Car Imports to Germany