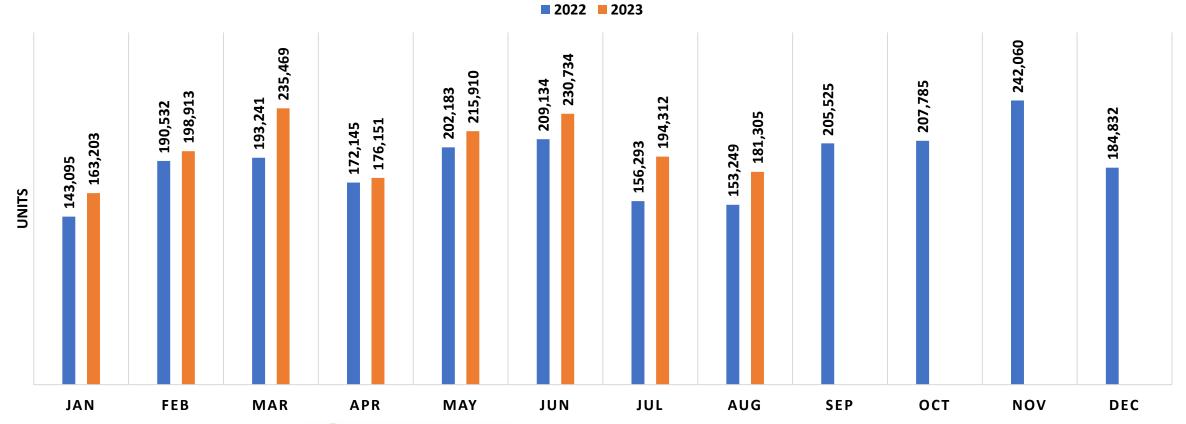

in 2022, Jan-Sep YTD 2023 already over 158,000







#### Vehicle Exports in Units, 12 monthly sum\*



















# Passenger Car Exports from China

By VALUE















#### **GLOBAL Passenger Car exports from China by Monthly Value**

















#### Passenger Car exports from China to Europe Region, by Monthly Value

































#### Passenger Car exports from China to Europe Region, by Monthly Value















# Passenger Car Imports into China

By Value















#### Passenger Car Imports INTO China, by Monthly Value

















Trade Centre

# Special Focus

Germany

With special thanks to www.destatis.de















### Global NEW Passenger Car Imports to Germany

### PASSENGER CAR (NEW) IMPORTS TO GERMANY MONTHLY 2022 VS 2023

















## New Passenger Car Imports to Germany, in Units

New Passenger Car Imports to Germany Monthly 2022 & YTD 2023















### New Passenger Car Imports to Germany

New Passenger Car Imports to Germany 2022



New Passenger Car Imports to Germany Jan-Aug 2023

















## New Passenger Car Imports to Germany, in Units

|                                  | Jan'22  | Feb'22  | Mar'22  | Apr'22  | May'22  | Jun'22  | Jul'22  | Aug'22  | Sep'22  | Oct'22  | Nov'22  | Dec'22  | Jan'23  | Feb'23  | Mar'23  | Apr'23  | May'23  | Jun'23  | Jul'23  | Aug'23  |
|----------------------------------|---------|---------|---------|---------|---------|---------|---------|---------|---------|---------|---------|---------|---------|---------|---------|---------|---------|---------