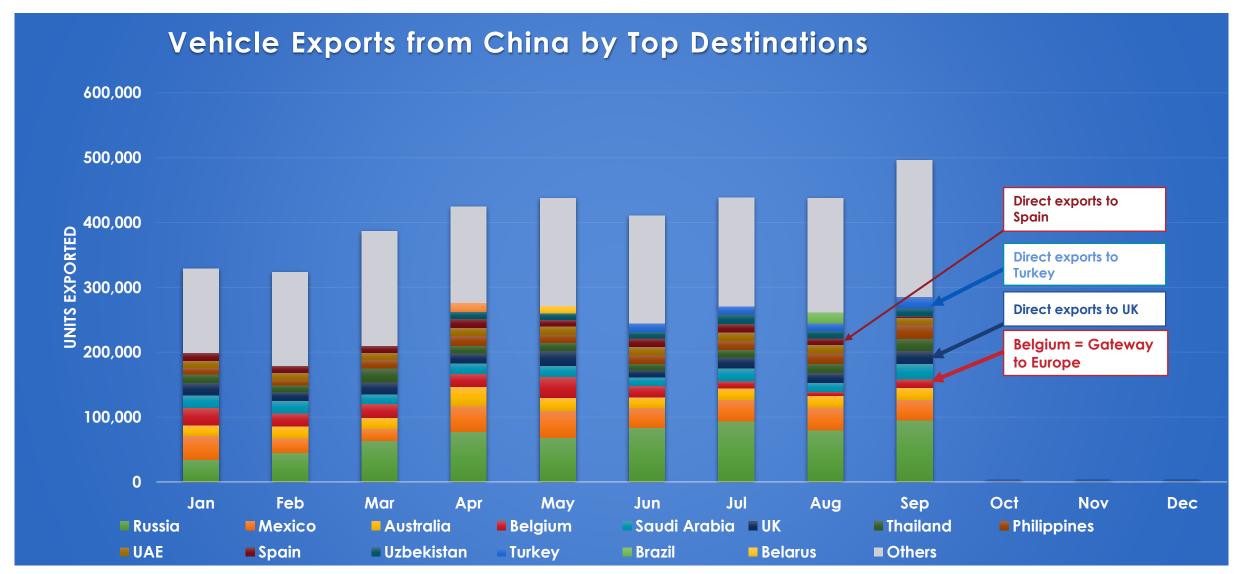

### Top Destinations in month of September 2023

| Destination  | September<br>2023 |
|--------------|-------------------|
| Russia       | 95,000            |
| Mexico       | 32,000            |
| Saudi Arabia | 24,000            |
| Philippines  | 21,000            |
| UK           | 20,000            |
| Thailand     | 19,000            |
| Australia    | 18,000            |
| Turkey       | 17,000            |
| Uzbekistan   | 13,000            |
| Belgium      | 13,000            |

Source: CAAM data

### Top Destinations for Vehicle Exports from China