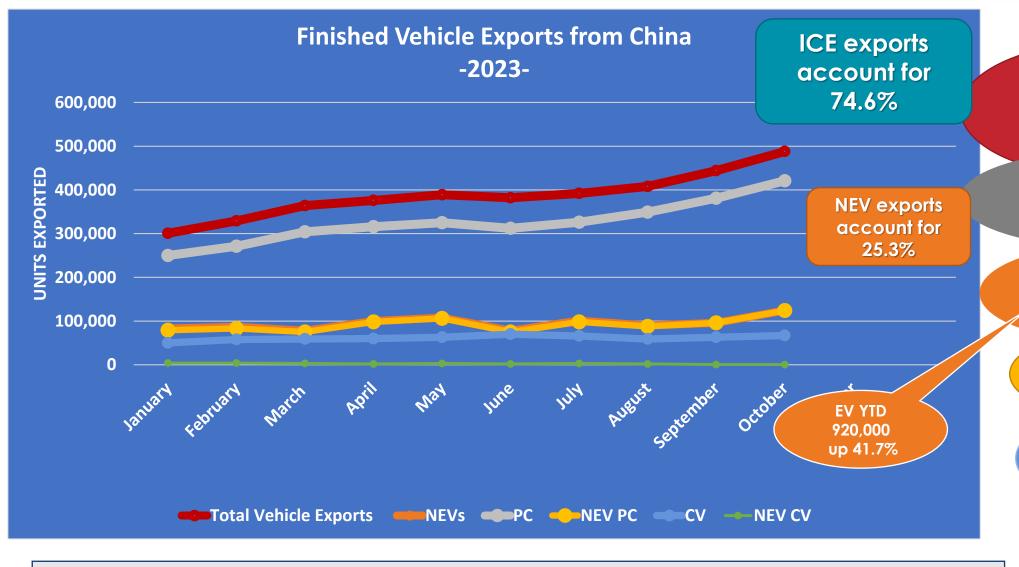

### Exports by Type: January-October 2023

Total Vehicles
Exported Jan-Oct
3,922,000 UP 59.7%

Passenger Vehicles YTD 3,306,000 UP 67.3%

Total NEVs YTD 995,000 UP 99%

NEV Passenger vehicles 929,000 up 93.5%

> Commercial Vehicles 616,000 UP 28.6%

> > NEV CV 24,000 UP 35.5%

**NEV: New Energy Vehicle** 

ICE: Internal Combustion Engine vehicle—petrol or diesel

NEV: Battery Electric Vehicle, Plug in Hybrid, Fuel Cell Vehicle Source: ECG Business Intelligence, CAAM data

### ICE Exports continue to dominate

Vehicle Exports from China, YTD 2023 by ICE or NEV