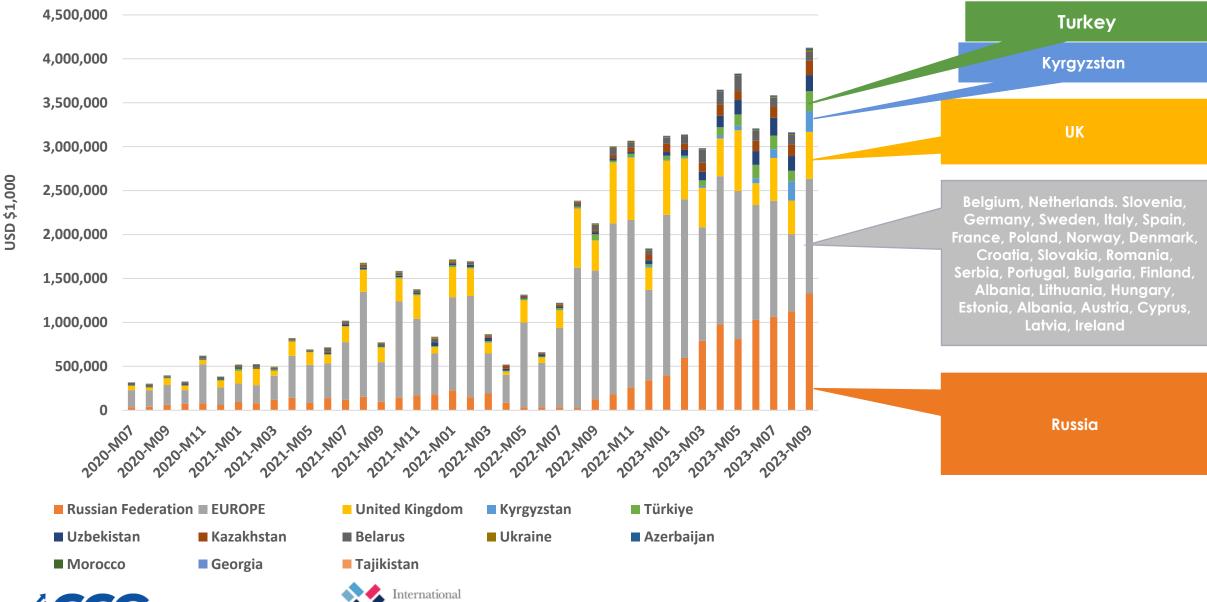

#### **GLOBAL Passenger Car exports from China by Monthly Value**

#### Passenger Car exports from China to Europe Region, by Monthly Value