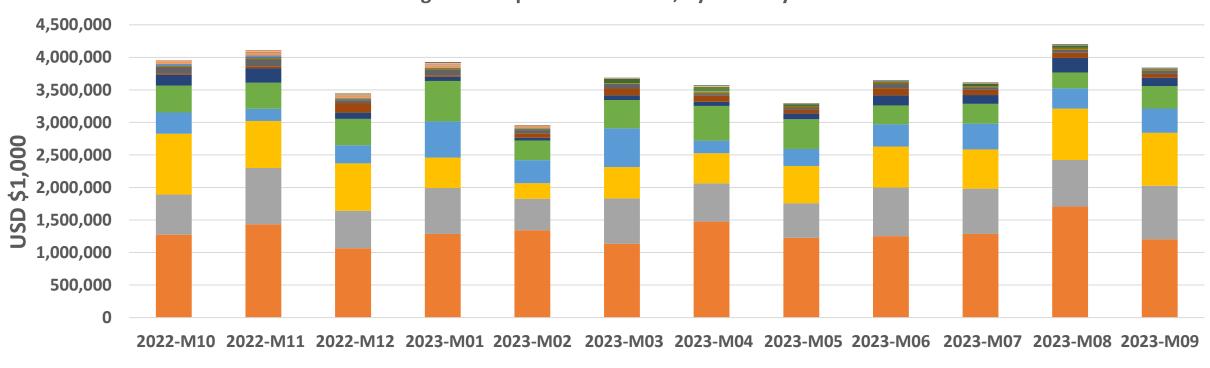

#### **GLOBAL Passenger Car exports from China by Monthly Value**

#### Passenger Car exports from China to Europe Region, by Monthly Value