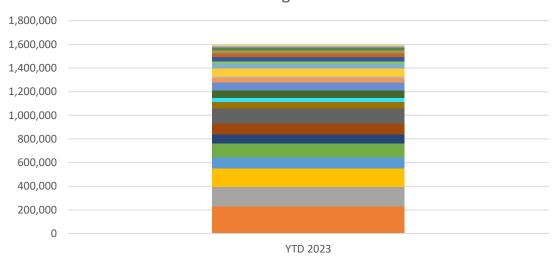

## New Passenger Car Imports to Germany, in Units

New Passenger Car Imports to Germany Monthly 2022 & YTD 2023

### New Passenger Car Imports to Germany

New Passenger Car Imports to Germany 2022

New Passenger Car Imports to Germany Jan-Aug 2023

## New Passenger Car Imports to Germany, in Units

|                                  | Jan'22  | Feb'22  | Mar'22  | Apr'22  | May'22  | Jun'22  | Jul'22  | Aug'22  | Sep'22  | Oct'22  | Nov'22  | Dec'22  | Jan'23  | Feb'23  | Mar'23  | Apr'23  | May'23  | Jun'23  | Jul'23  | Aug'23  |
|----------------------------------|---------|---------|---------|---------|---------|---------|---------|---------|---------|---------|---------|---------|---------|---------|---------|---------|---------|---------|---------|---------|
| All countries of the world       | 143,095 | 190,532 | 193,241 | 172,145 | 202,183 | 209,134 | 156,293 | 153,249 | 205,525 | 207,785 | 242,060 | 184,832 | 163,203 | 198,913 | 235,469 | 176,151 | 215,910 | 230,734 | 194,312 | 181,305 |
| Spain                            | 17,030  | 37,320  | 27,171  | 30,688  | 30,305  | 32,554  | 25,013  | 20,808  | 38,069  | 36,310  | 41,062  | 25,833  | 25,997  | 36,233  | 34,464  | 21,987  | 32,670  | 30,933  | 26,661  | 20,717  |
| Belgium                          | 15,368  | 21,051  | 19,214  | 12,718  | 11,169  | 14,283  | 9,269   | 14,341  | 20,438  | 21,528  | 21,528  | 28,921  | 14,760  | 23,115  | 24,666  | 15,931  | 20,256  | 24,967  | 20,746  | 19,527  |
| Czechia                          | 15,361  | 17,067  | 17,003  | 17,616  | 42,473  | 24,938  | 19,569  | 18,968  | 10,088  | 26,364  | 18,992  | 17,573  | 21,219  | 21,307  | 24,515  | 16,958  | 20,097  | 21,554  | 16,575  | 16,936  |
| South Africa                     | 9,564   | 1,655   | 13,682  | 11,774  | 13,453  | 4,221   | 13,579  | 10,116  | 6,670   | 9,692   | 11,407  | 7,235   | 15,161  | 3,195   | 12,396  | 8,454   | 16,958  | 12,529  | 6,429   | 16,018  |
| France                           | 11,429  | 15,170  | 14,808  | 10,940  | 9,887   | 20,642  | 8,829   | 7,889   | 16,874  | 12,667  | 13,469  | 14,042  | 1,935   | 17,328  | 13,278  | 18,014  | 15,077  | 24,786  | 12,387  | 14,492  |
| Netherlands                      | 3,883   | 6,238   | 8,106   | 6,078   | 7,260   | 9,140   | 6,780   | 5,886   | 10,350  | 9,602   | 9,844   | 7,564   | 6,824   | 8,079   | 13,858  | 7,040   | 5,091   | 11,712  | 9,745   | 13,956  |
| Mexico                           | 5,955   | 7,311   | 12,347  | 8,898   | 11,953  | 12,624  | 6,174   | 12,317  | 12,246  | 11,925  | 11,859  | 9,885   | 12,284  | 12,516  | 9,114   | 9,930   | 14,638  | 10,563  | 13,298  | 13,283  |
| Slovakia                         | 14,342  | 17,512  | 15,896  | 13,292  | 16,454  | 22,125  | 12,824  | 5,774   | 21,756  | 17,294  | 20,522  | 11,553  | 8,019   | 11,945  | 23,848  | 10,866  | 19,342  | 17,215  | 22,115  | 9,779   |
| Korea, Republic of (South Korea) | 4,559   | 4,197   | 5,061   | 5,255   | 3,838   | 4,480   | 5,814   | 6,169   | 3,241   | 3,539   | 8,804   | 2,914   | 6,861   | 4,615   | 7,647   | 7,850   | 7,615   | 9,083   | 7,103   | 7,904   |
| China                            | 3,005   | 4,056   | 2,067   | 1,943   | 2,277   | 1,165   | 2,789   | 2,916   | 3,653   | 1,274   | 1,960   | 6,371   | 2,865   | 1,728   | 5,237   | 3,060   | 5,126   | 4,674   | 3,460   | 7,529   |
| Hungary                          | 9,579   | 13,875  | 10,735  | 5,527   | 6,932   | 8,088   | 8,899   | 5,291   | 6,830   | 7,668   | 10,390  | 7,233   | 8,675   | 8,945   | 7,276   | 6,633   | 8,562   | 8,589   | 8,885   | 7,137   |
| Italy                            | 1,146   | 9,293   | 5,017   | 6,014   | 6,009   | 7,245   | 5,745   | 4,185   | 7,480   | 10,549  | 13,909  | 9,816   | 6,534   | 6,903   | 9,246   | 6,893   | 7,157   | 10,844  | 12,134  | 4,665   |
| Poland                           | 3,870   | 4,242   | 3,708   | 4,693   | 6,250   | 5,104   | 4,424   | 3,604   | 5,737   | 4,076   | 5,403   | 4,503   | 4,172   | 4,563   | 4,825   | 4,810   | 5,118   | 4,434   | 4,478   | 4,552   |
| Thailand                         | 3,200   | 258     | 1,247   | 1,599   | 2,050   | 217     | 523     | 558     | 1,014   | 963     | 1,486   | 366     | 1,305   | 2,228   | 3,756   | 1,435   | 844     | 665     | 2,177   | 3,636   |
| United Kingdom                   | 7,724   | 8,333   | 5,941   | 8,231   | 8,575   | 7,260   | 7,232   | 5,543   | 6,864   | 8,666   | 10,180  | 5,106   | 6,925   | 8,535   | 9,473   | 7,514   | 10,063  | 10,050  | 9,665   | 3,476   |
| Portugal                         | 2,294   | 3,058   | 5,809   | 6,077   | 6,386   | 8,631   | 305     | 9,140   | 5,182   | 5,116   | 7,252   | 3,951   | 3,862   | 5,432   | 7,247   | 4,781   | 4,859   | 5,283   | 51      | 3,052   |
| Türkiye                          | 2,383   | 2,178   | 3,828   | 2,464   | 2,632   | 2,812   | 4,148   | 2,632   | 2,189   | 2,820   | 3,056   | 2,784   | 2,574   | 2,645   | 2,679   | 3,815   | 3,276   | 3,150   | 1,489   | 2,795   |
| Romania                          | 801     | 5,073   | 4,071   | 4,922   | 2,887   | 10,083  | 6,737   | 2,953   | 4,736   | 4,259   | 7,265   | 3,831   | 2,317   | 6,765   | 4,511   | 5,483   | 6,268   | 6,399   | 6,599   | 2,580   |
| Slovenia                         | 2,426   | 3,422   | 6,074   | 2,922   | 1,011   | 4,361   | 1,394   | 1,317   | 7,468   | 1,912   | 8,361   | 5,295   | 1,799   | 3,131   | 5,543   | 2,215   | 3,547   | 3,285   | 1,987   | 2,247   |
| Sweden                           | 2,065   | 1,861   | 2,320   | 1,690   | 1,170   | 1,882   | 1,141   | 604     | 1,699   | 1,953   | 1,565   | 2,081   | 1,838   | 2,046   | 2,144   | 1,918   | 1,778   | 1,751   | 1,249   | 1,484   |
| Finland                          | 1,063   | 1,041   | 1,841   | 1,576   | 1,569   | 1,560   | 377     | 5,001   | 6,218   | 3,862   | 6,399   | 835     | 992     | 1,649   | 3,355   | 4,938   | 2,575   | 1,168   | 1,305   | 1,243   |
| Japan                            | 1,851   | 1,799   | 2,411   | 2,238   | 2,511   | 1,060   | 643     | 2,623   | 2,755   | 1,631   | 2,866   | 3,207   | 1,320   | 352     | 1,111   | 877     | 910     | 1,900   | 1,989   | 1,119   |
| Austria                          | 1,752   | 1,882   | 2,265   | 2,474   | 2,009   | 1,691   | 1,852   | 1,187   | 1,638   | 1,646   | 1,725   | 1,478   | 1,719   | 2,597   | 2,321   | 1,879   | 1,541   | 1,711   | 1,277   | 1,062   |
| Denmark                          | 793     | 1,032   | 1,114   | 940     | 903     | 910     | 731     | 1,842   | 821     | 1,207   | 1,137   | 1,051   | 1,167   | 1,689   | 1,473   | 1,623   | 1,183   | 1,279   | 1,187   | 1,050   |
| United States                    | 488     | 344     | 399     | 518     | 657     | 632     | 483     | 826     | 954     | 644     | 751     | 685     | 1,420   | 587     | 682     | 395     | 580     | 775     | 451     | 371     |
| Switzerland                      | 260     | 300     | 287     | 259     | 252     | 285     | 272     | 218     | 209     | 211     | 248     | 238     | 251     | 271     | 273     | 231     | 261     | 278     | 269     | 251     |
| Others                           | 904     | 964     | 819     | 799     | 1,311   | 1,141   | 747     | 541     | 346     | 407     | 620     | 481     | 408     | 514     | 531     | 621     | 518     | 1,157   | 601     | 444     |