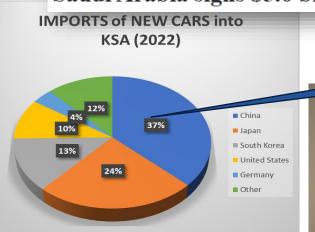

2023 electric-car plant in Uzbekistan targeting Central Asia



Higer completes delivery of largest ever bus and coach order to Saudi Arabia 🐵

### China to Saudi Arabia

Chinese self-developed vehicles gain traction in Middle East CHINADAILY + fin + 松岡 2023-05-26

**В** НҮППОЯІ

Hyundai signs JV to assemble

vehicles in Saudi Arabia

**GM Middle East to import more** 

vehicles from China

**Higer Bus Co of** Suzhou, delivered 780 buses to Saudi Arabia

> **Possible SKD** export from China?



Mideast in Pictures: Chinese luxury SUVs attract Saudi car lovers 2023-01-30 Xinhua

Chinese EV startup Enovate to build production base in Saudi Arabia with Dec 12, 2022 | CNEVPOST annual capacity of 100,000 units

Saudi Arabia signs \$5.6 billion deal with Chinese EV maker Human Horizon ENEVPOST



Imports from China 238,744 in 2022, Jan-Sep YTD 2023 already over 158,000







#### Vehicle Exports in Units, 12 monthly sum\*



















# Passenger Car Exports from China

By VALUE















#### **GLOBAL Passenger Car exports from China by Monthly Value**

















#### Passenger Car exports from China to Europe Region, by Monthly Value

































#### Passenger Car exports from China to Europe Region, by Monthly Value















# Passenger Car Imports into China

By Value















#### Passenger Car Imports INTO China, by Monthly Value

















Trade Centre

# Special Focus

Germany

With special thanks to www.destatis.de















### Global NEW Passenger Car Imports to Germany

### PASSENGER CAR (NEW) IMPORTS TO GE