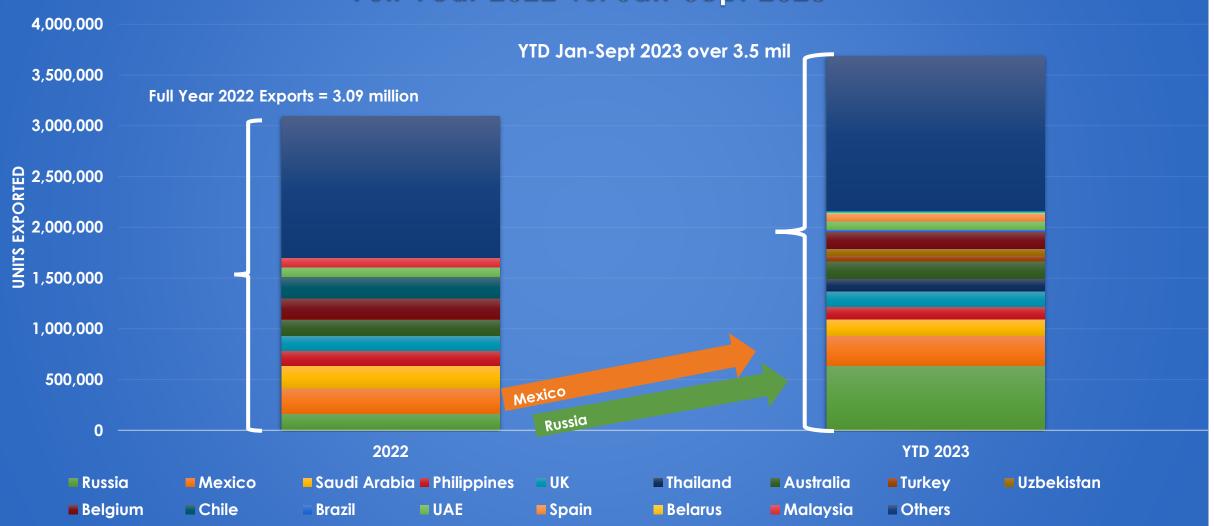

# Finished Vehicle Exports from China Full Year 2022 vs. Jan-Sept 2023

Full Year 2022 Vehicle Exports: 3,092,100 units

Full Year 2021 Vehicle Exports: 2,015,000 units

Full Year 2020 Vehicle Exports: **995,000 units** 

\* Rounding may occur