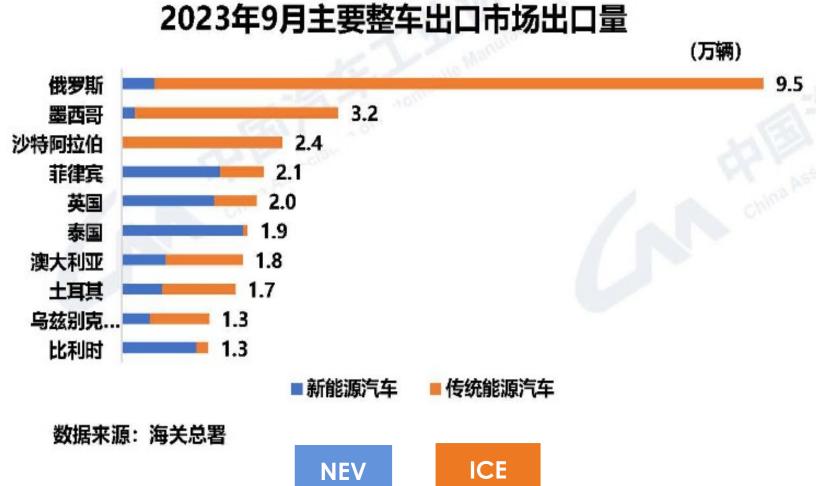

### Top Destinations in month of September 2023

| Destination  | September<br>2023 |
|--------------|-------------------|
| Russia       | 95,000            |
| Mexico       | 32,000            |
| Saudi Arabia | 24,000            |
| Philippines  | 21,000            |
| UK           | 20,000            |
| Thailand     | 19,000            |
| Australia    | 18,000            |
| Turkey       | 17,000            |
| Uzbekistan   | 13,000            |
| Belgium      | 13,000            |

Source: CAAM data