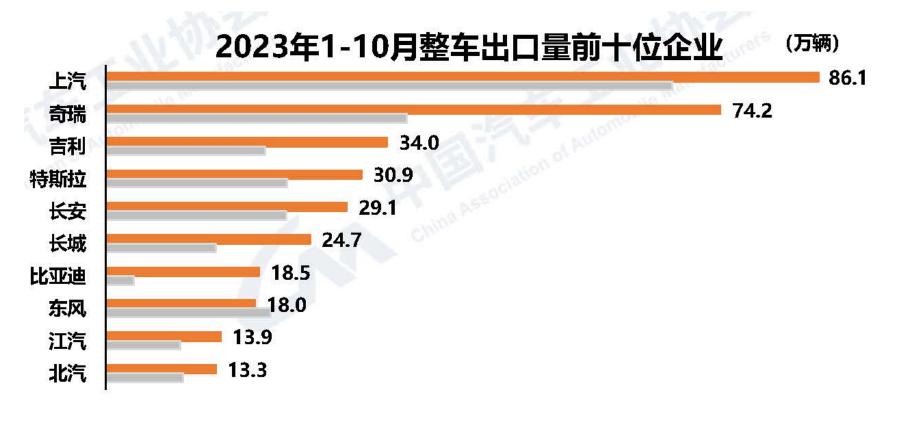

### Top 10 Automakers by Volume Exports from China

| Automaker  | Jan-Oct'23 |
|------------|------------|
| SAIC       | 861,000    |
| CHERY      | 742,000    |
| GEELY      | 340,000    |
| TESLA      | 309,000    |
| CHANGAN    | 291,000    |
| GREAT WALL | 247,000    |
| BYD        | 185,000    |
| DONGFENG   | 180,000    |
| JAC        | 139,000    |
| BAIC       | 133,000    |

Source: CAAM data