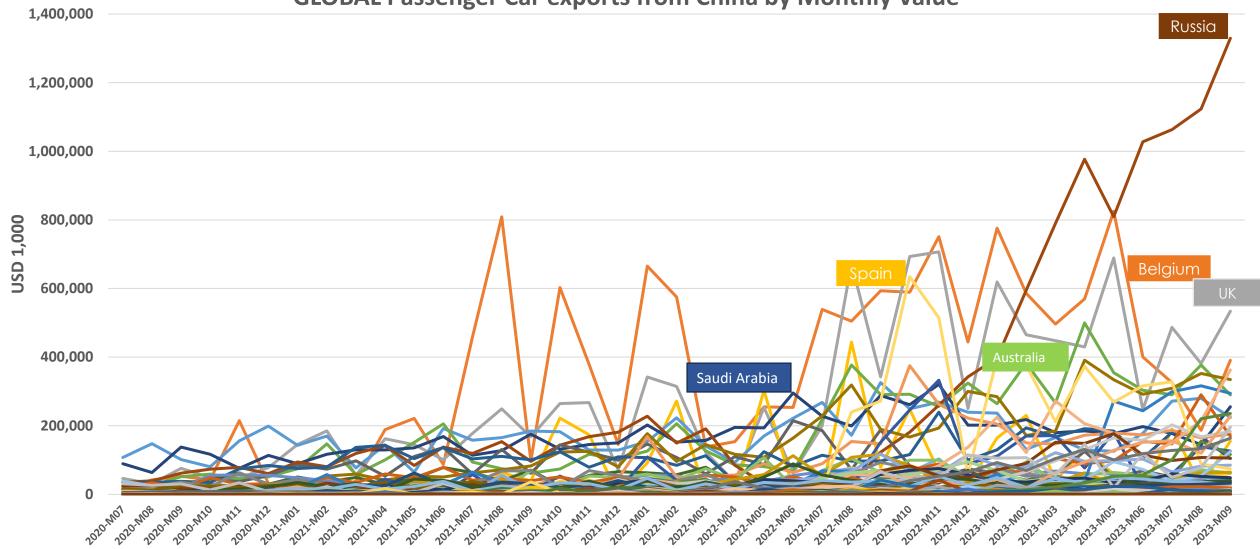

# Passenger Car Exports from China

By VALUE

#### **GLOBAL Passenger Car exports from China by Monthly Value**