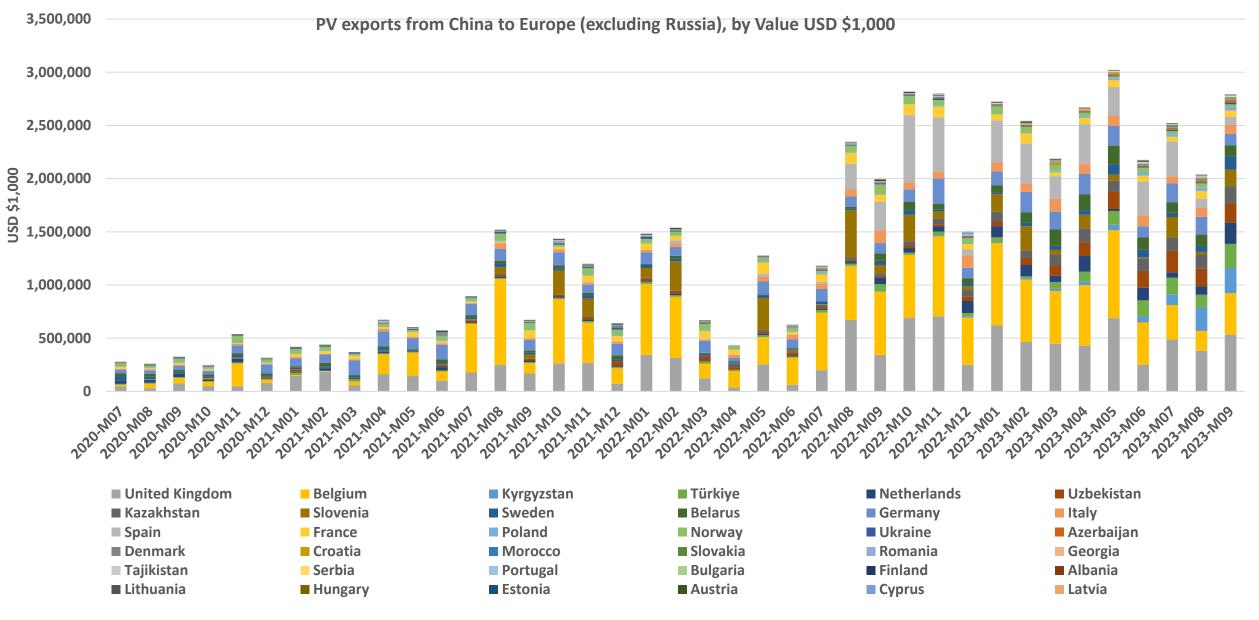

rom China

**Higer Bus Co of** Suzhou, delivered 780 buses to Saudi Arabia

> **Possible SKD** export from China?



Mideast in Pictures: Chinese luxury SUVs attract Saudi car lovers 2023-01-30 Xinhua

Chinese EV startup Enovate to build production base in Saudi Arabia with Dec 12, 2022 | CNEVPOST annual capacity of 100,000 units

Saudi Arabia signs \$5.6 billion deal with Chinese EV maker Human Horizon ENEVPOST



Imports from China 238,744 in 2022, Jan-Sep YTD 2023 already over 158,000







#### Vehicle Exports in Units, 12 monthly sum\*



















# Passenger Car Exports from China

By VALUE















#### **GLOBAL Passenger Car exports from China by Monthly Value**

















#### Passenger Car exports from China to Europe Region, by Monthly Value

































#### Passenger Car exports from China to Europe Region, by Monthly Value















# Passenger Car Imports into China

By Value















#### Passenger Car Imports INTO China, by Monthly Value

















Trade Centre

# Special Focus

Germany

With special thanks to www.destatis.de















### Global NEW Passenger Car Imports to Germany

### PASSENGER CAR (NEW) IMPORTS TO GERMANY MONTHLY 2022 VS 2023

















## New Passenger Car Imports to Germany, in Units

New Passenger Car Imports to Germany Monthly 2022 & YTD 2023















### New Passenger Car Imports to Germany

New Passenger Car Imports to Germany 2022



New Passenger Car Imports to Germany Jan-Aug 2023

















## New Passenger Car Imports to Germany, in Units

|