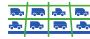

## New Passenger Car Imports to Germany, in Units

New Passenger Car Imports to Germany Monthly 2022 & YTD 2023

### New Passenger Car Imports to Germany

New Passenger Car Imports to Germany 2022

New Passenger Car Imports to Germany Jan-Aug 2023

## New Passenger Car Imports to Germany, in Units

|                                  | Jan'22  | Feb'22  | Mar'22  | Apr'22  | May'22  | Jun'22  | Jul'22  | Aug'22  | Sep'22  | Oct'22  | Nov'22  | Dec'22  | Jan'23  | Feb'23  | Mar'23  | Apr'23  | May'23  | Jun'23  | Jul'23  | Aug'23  |
|----------------------------------|---------|---------|---------|---------|---------|---------|---------|---------|---------|---------|---------|---------|---------|---------|---------|---------|---------|---------|---------|---------|
| All countries of the world       | 143,095 | 190,532 | 193,241 | 172,145 | 202,183 | 209,134 | 156,293 | 153,249 | 205,525 | 207,785 | 242,060 | 184,832 | 163,203 | 198,913 | 235,469 | 176,151 | 215,910 | 230,734 | 194,312 | 181,305 |
| Spain                            | 17,030  | 37,320  | 27,171  | 30,688  | 30,305  | 32,554  | 25,013  | 20,808  | 38,069  | 36,310  | 41,062  | 25,833  | 25,997  | 36,233  | 34,464  | 21,987  | 32,670  | 30,933  | 26,661  | 20,717  |
| Belgium                          | 15,368  | 21,051  | 19,214  | 12,718  | 11,169  | 14,283  | 9,269   | 14,341  | 20,438  | 21,528  | 21,528  | 28,921  | 14,760  | 23,115  | 24,666  | 15,931  | 20,256  | 24,967  | 20,746  | 19,527  |
| Czechia                          | 15,361  | 17,067  | 17,003  | 17,616  | 42,473  | 24,938  | 19,569  | 18,968  | 10,088  | 26,364  | 18,992  | 17,573  | 21,219  | 21,307  | 24,515  | 16,958  | 20,097  | 21,554  | 16,575  | 16,936  |
| South Africa                     | 9,564   | 1,655   | 13,682  | 11,774  | 13,453  | 4,221   | 13,579  | 10,116  | 6,670   | 9,692   | 11,407  | 7,235   | 15,161  | 3,195   | 12,396  | 8,454   | 16,958  | 12,529  | 6,429   | 16,018  |
| France                           | 11,429  | 15,170  | 14,808  | 10,940  | 9,887   | 20,642  | 8,829   | 7,889   | 16,874  | 12,667  | 13,469  | 14,042  | 1,935   | 17,328  | 13,278  | 18,014  | 15,077  | 24,786  | 12,387  | 14,492  |
| Netherlands                      | 3,883   | 6,238   | 8,106   | 6,078   | 7,260   | 9,140   | 6,780   | 5,886   | 10,350  | 9,602   | 9,844   | 7,564   | 6,824   | 8,079   | 13,858  | 7,040   | 5,091   | 11,712  | 9,745   | 13,956  |
| Mexico                           | 5,955   | 7,311   | 12,347  | 8,898   | 11,953  | 12,624  | 6,174   | 12,317  | 12,246  | 11,925  | 11,859  | 9,885   | 12,284  | 12,516  | 9,114   | 9,930   | 14,638  | 10,563  | 13,298  | 13,283  |
| Slovakia                         | 14,342  | 17,512  | 15,896  | 13,292  | 16,454  | 22,125  | 12,824  | 5,774   | 21,756  | 17,294  | 20,522  | 11,553  | 8,019   | 11,945  | 23,848  | 10,866  | 19,342  | 17,215  | 22,115  | 9,779   |
| Korea, Republic of (South Korea) | 4,559   | 4,197   | 5,061   | 5,255   | 3,838   | 4,480   | 5,814   | 6,169   | 3,241   | 3,539   | 8,804   | 2,914   | 6,861   | 4,615   | 7,647   | 7,850   | 7,615   | 9,083   | 7,103   | 7,904   |
| China                            | 3,005   | 4,056   | 2,067   | 1,943   | 2,277   | 1,165   | 2,789   | 2,916   | 3,653   | 1,274   | 1,960   | 6,371   | 2,865   | 1,728   | 5,237   | 3,060   | 5,126   | 4,674   | 3,460   | 7,529   |
| Hungary                          | 9,579   | 13,875  | 10,735  | 5,527   | 6,932   | 8,088   | 8,899   | 5,291   | 6,830   | 7,668   | 10,390  | 7,233   | 8,675   | 8,945   | 7,276   | 6,633   | 8,562   | 8,589   | 8,885   | 7,137   |
| Italy                            | 1,146   | 9,293   | 5,017   | 6,014   | 6,009   | 7,245   | 5,745   | 4,185   | 7,480   | 10,549  | 13,909  | 9,816   | 6,534   | 6,903   | 9,246   | 6,893   | 7,157   | 10,844  | 12,134  | 4,665   |
| Poland                           | 3,870   | 4,242   | 3,708   | 4,693   | 6,250   | 5,104   | 4,424   | 3,604   | 5,737   | 4,076   | 5,403   | 4,503   | 4,172   | 4,563   | 4,825   | 4,810   | 5,118   | 4,434   | 4,478   | 4,552   |
| Thailand                         | 3,200   | 258     | 1,247   | 1,599   | 2,050   | 217     | 523     | 558     | 1,014   | 963     | 1,486   | 366     | 1,305   | 2,228   | 3,756   | 1,435   | 844     | 665     | 2,177   | 3,636   |
| United Kingdom                   | 7,724   | 8,333   | 5,941   | 8,231   | 8,575   | 7,260   | 7,232   | 5,543   | 6,864   | 8,666   | 10,180  | 5,106   | 6,925   | 8,535   | 9,473   | 7,514   | 10,063  | 10,050  | 9,665   | 3,476   |
| Portugal                         | 2,294   | 3,058   | 5,809   | 6,077   | 6,386   | 8,631   | 305     | 9,140   | 5,182   | 5,116   | 7,252   | 3,951   | 3,862   | 5,432   | 7,247   | 4,781   | 4,859   | 5,283   | 51      | 3,052   |
| Türkiye                          | 2,383   | 2,178   | 3,828   | 2,464   | 2,632   | 2,812   | 4,148   | 2,632   | 2,189   | 2,820   | 3,056   | 2,784   | 2,574   | 2,645   | 2,679   | 3,815   | 3,276   | 3,150   | 1,489   | 2,795   |
| Romania                          | 801     | 5,073   | 4,071   | 4,922   | 2,887   | 10,083  | 6,737   | 2,953   | 4,736   | 4,259   | 7,265   | 3,831   | 2,317   | 6,765   | 4,511   | 5,483   | 6,268   | 6,399   | 6,599   | 2,580   |
| Slovenia                         | 2,426   | 3,422   | 6,074   | 2,922   | 1,011   | 4,361   | 1,394   | 1,317   | 7,468   | 1,912   | 8,361   | 5,295   | 1,799   | 3,131   | 5,543   | 2,215   | 3,547   | 3,285   | 1,987   | 2,247   |
| Sweden                           | 2,065   | 1,861   | 2,320   | 1,690   | 1,170   | 1,882   | 1,141   | 604     | 1,699   | 1,953   | 1,565   | 2,081   | 1,838   | 2,046   | 2,144   | 1,918   | 1,778   | 1,751   | 1,249   | 1,484   |
| Finland                          | 1,063   | 1,041   | 1,841   | 1,576   | 1,569   | 1,560   | 377     | 5,001   | 6,218   | 3,862   | 6,399   | 835     | 992     | 1,649   | 3,355   | 4,938   | 2,575   | 1,168   | 1,305   | 1,243   |
| Japan                            | 1,851   | 1,799   | 2,411   | 2,238   | 2,511   | 1,060   | 643     | 2,623   | 2,755   | 1,631   | 2,866   | 3,207   | 1,320   | 352     | 1,111   | 877     | 910     | 1,900   | 1,989   | 1,119   |
| Austria                          | 1,752   | 1,882   | 2,265   | 2,474   | 2,009   | 1,691   | 1,852   | 1,187   | 1,638   | 1,646   | 1,725   | 1,478   | 1,719   | 2,597   | 2,321   | 1,879   | 1,541   | 1,711   | 1,277   | 1,062   |
| Denmark                          | 793     | 1,032   | 1,114   | 940     | 903     | 910     | 731     | 1,842   | 821     | 1,207   | 1,137   | 1,051   | 1,167   | 1,689   | 1,473   | 1,623   | 1,183   | 1,279   | 1,187   | 1,050   |
| United States                    | 488     | 344     | 399     | 518     | 657     | 632     | 483     | 826     | 954     | 644     | 751     | 685     | 1,420   | 587     | 682     | 395     | 580     | 775     | 451     | 371     |
| Switzerland                      | 260     | 300     | 287     | 259     | 252     | 285     | 272     | 218     | 209     | 211     | 248     | 238     | 251     | 271     | 273     | 231     | 261     | 278     | 269     | 251     |
| Others                           | 904     | 964     | 819     | 799     | 1,311   | 1,141   | 747     | 541     | 346     | 407     | 620     | 481     | 408     | 514     | 531     | 621     | 518     | 1,157   | 601     | 444     |