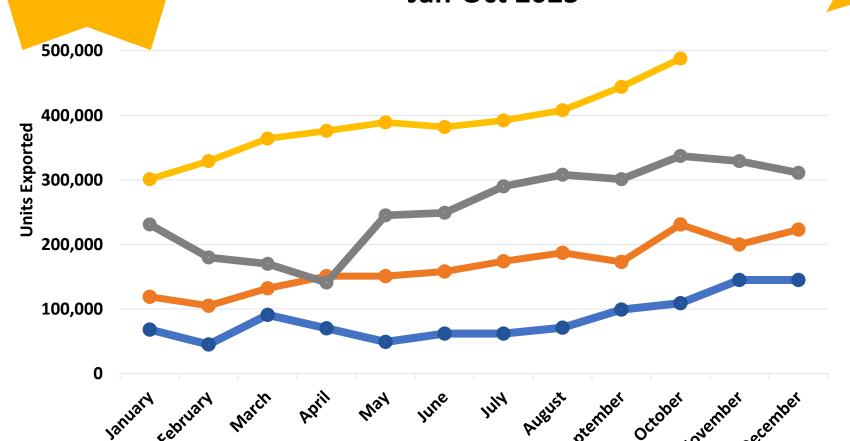

## FINISHED VEHICLE EXPORTS FROM CHINA JANUARY-OCTOBER 2023

Source: ECG Business Intelligence, CAAM data

|     | 2020    | 2021    | 2022    | 2023    |
|-----|---------|---------|---------|---------|
| Jan | 68,000  | 119,000 | 231,000 | 301,000 |
| Feb | 45,000  | 105,000 | 180,000 | 329,000 |
| Mar | 91,000  | 132,000 | 170,000 | 364,000 |
| Apr | 70,000  | 151,000 | 141,000 | 376,000 |
| May | 49,000  | 151,000 | 245,000 | 389,000 |
| Jun | 62,000  | 158,000 | 249,000 | 382,000 |
| Jul | 62,000  | 174,000 | 290,000 | 392,000 |
| Aug | 71,000  | 187,000 | 308,000 | 408,000 |
| Sep | 99,000  | 173,000 | 301,000 | 444,000 |
| Oct | 109,000 | 231,000 | 337,000 | 488,000 |
| Nov | 145,000 | 200,000 | 329,000 |         |
| Dec | 145,000 | 223,000 | 311,100 |         |

Due to rounding down in preceding months, total Jan-Oct'23 exports at 3.92 million as per CAAM press release